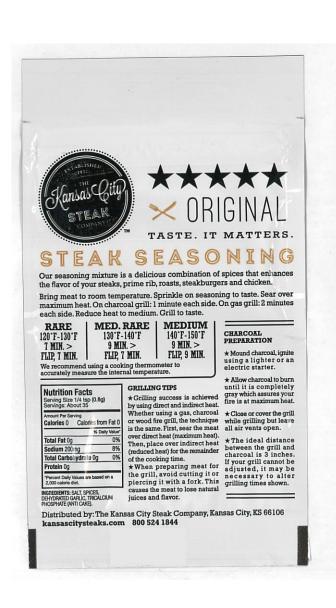

| 2%             |
| Potassium 0mg                                                                                                                                                      | 0%             |
| *The % Daily Value (DV) tells you how much a nutrient in a serving of food contributes to a daily diet. 2,000 calories a day is used for general nutrition advice. |                |

**Ingredients:** PORK, WATER, WISCONSIN WHITE CHEDDAR CHEESE (PASTEURIZED MILK, CHEESE CULTURES, SALT, ENZYMES), CONTAINS LESS THAN 2% OF SALT, VINEGAR, WHEY, CELERY JUICE POWDER (SEA SALT, CULTURED CELERY JUICE POWDER), SUGAR, FLAVORING.

**CONTAINS: MILK** 

## **NUTRITIONAL FACTS**

THE KANSAS CITY STEAK COMPANY

## Original Steak Seasoning Packet