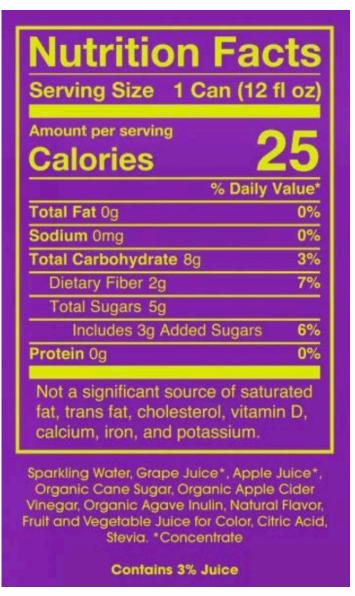

|
| *Percent Daily Values are based on a 2,000 calorie diet.                                                                                                                      |          |
| ngredients: Sparkling Water, Organi<br>Cane Sugar, Orange Juice*, Organi<br>Apple Cider Vinegar, Organic Agave<br>nulin, Natural Flavors, Lemon Juice<br>Stevia. *Concentrate | C<br>e   |
| Contains 7% Juice                                                                                                                                                             |          |
| Distributed by: poppi® Austin, TX                                                                                                                                             | 78731    |

## **NUTRITIONAL FACTS**

### Grape