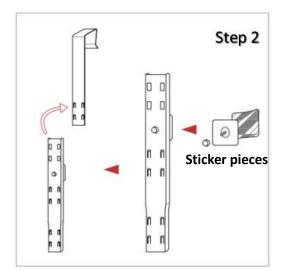

Step 2: Connect the hanging rod (Part A) to the connecting rod (Part B) first, and then fix it with screws and nuts to connect to the connecting rod (Part A). Sticker pieces (Part I) at the back of rod.