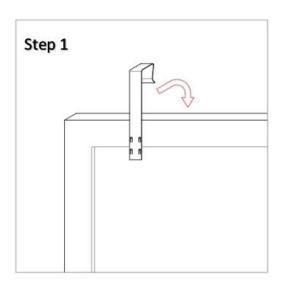

# **Installation steps and diagrams:**

Step 1: Hang the hanging rod (Part A) at the top of the door.

Step 3: After fixing the hanging rod (Part A) and connecting rod (Part B) to the door, hang each basket into the slot on the connecting rod (Part B).