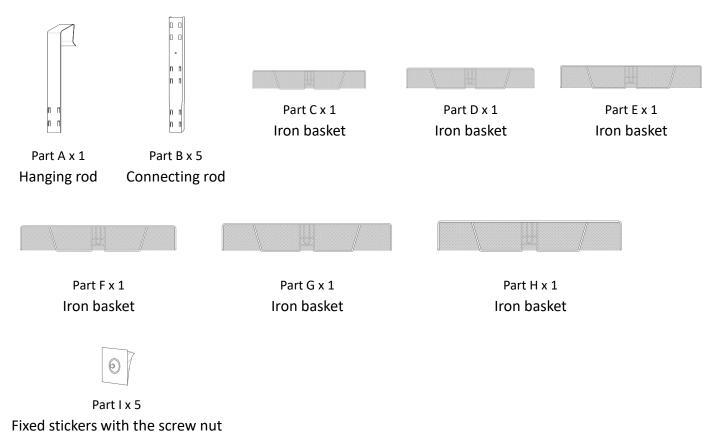

#### **Contents:**

Over the Door 6-Basket Storage Rack: 78 1/4 \* 16 1/2 \* 6 1/4 inch(Including 1 hanging rod, 5 connecting rods, 6 baskets of different sizes, and 5 fixed stickers.)