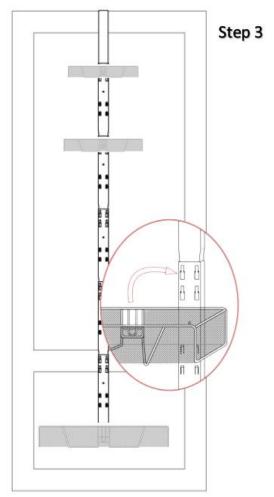

# **Installation steps and diagrams:**

Step 1: Hang the hanging rod (Part A) at the top of the door.

Step 3: After fixing the hanging rod (Part A) and connecting rod (Part B) to the door, hang each basket into the slot on the connecting rod (Part B).