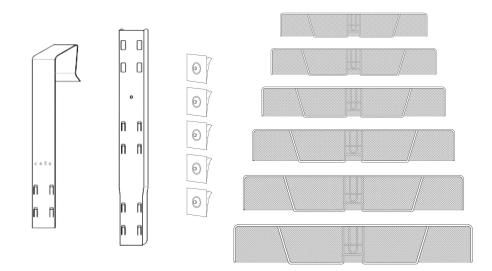

#### **Contents:**

Over the Door 6-Basket Storage Rack: 78 1/4 \* 16 1/2 \* 6 1/4 inch(Including 1 hanging rod, 5 connecting rods, 6 baskets of different sizes, and 5 fixed stickers.)