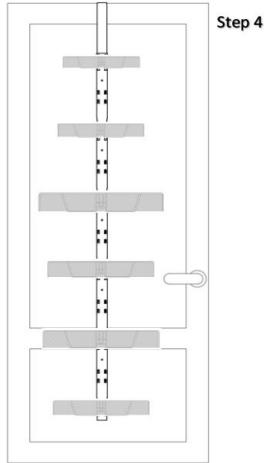

Step 4: Baskets (Part C-H) of different sizes can be placed in different places, and it is recommended to arrange them from small to large.