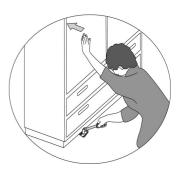

## Furniture without legs — Max 660 lbs

- 1. Insert Crowbar completely under corner of furniture.
- 2. Press down gently on Crowbar handle to lift furniture. (Fig. 1)
- 3. Hold Trolley by knob and insert under corner of furniture.
- 4. Point Trolley arrow in the direction of travel. (Fig. 2)
- 5. Lower furniture slowly by releasing pressure on Crowbar handle.
- 6. Repeat steps 2-6 for remaining three Trolleys.
- 7. Push furniture from a low position to roll safely across floor. (Fig. 3)

8. Remove Trolleys after moving furniture to new location.

(Fig.1)