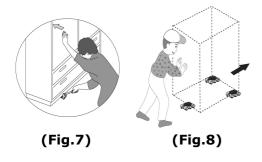

#### Tips for smarter moving

- If furniture sits flat on floor, push gently against it to make a gap for Crowbar. (Fig. 7)
- When moving furniture less than 220 lbs, use 3 Trolleys: 2 in front, 1 in back. (Fig. 8)
- When adding the last Trolley, use an extra Short Ring to safely position Crowbar under corner.