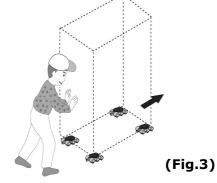

## Furniture without legs — Max 660 lbs

- 1. Insert Crowbar completely under corner of furniture.
- 2. Press down gently on Crowbar handle to lift furniture. (Fig. 1)
- 3. Hold Trolley by knob and insert under corner of furniture.
- 4. Point Trolley arrow in the direction of travel. (Fig. 2)
- 5. Lower furniture slowly by releasing pressure on Crowbar handle.
- 6. Repeat steps 2-6 for remaining three Trolleys.
- 7. Push furniture from a low position to roll safely across floor. (Fig. 3)