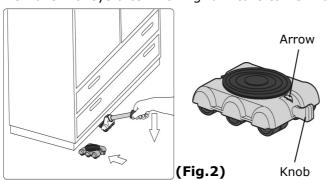

## Furniture without legs — Max 660 lbs

- 1. Insert Crowbar completely under corner of furniture.
- 2. Press down gently on Crowbar handle to lift furniture. (Fig. 1)
- 3. Hold Trolley by knob and insert under corner of furniture.
- 4. Point Trolley arrow in the direction of travel. (Fig. 2)
- 5. Lower furniture slowly by releasing pressure on Crowbar handle.
- 6. Repeat steps 2-6 for remaining three Trolleys.
- 7. Push furniture from a low position to roll safely across floor. (Fig. 3)

8. Remove Trolleys after moving furniture to new location.

(Fig.1)