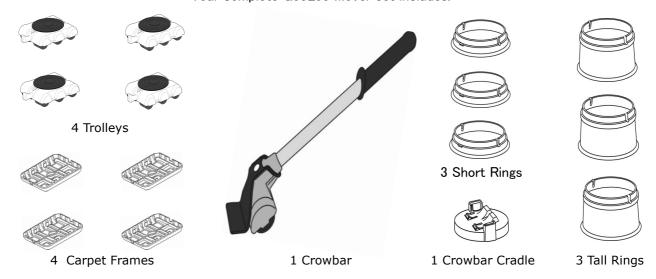

# **Instructions**

Thank you for choosing GooLoo Mover!

Your complete GooLoo Mover set includes: