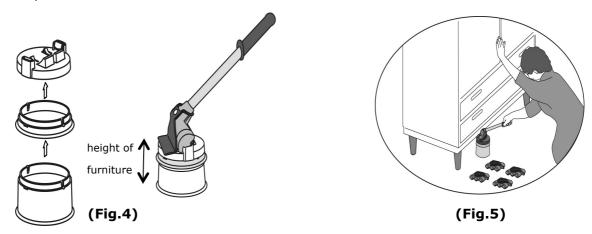

# Furniture WITH legs — Max 440 lbs

- A. Choose size and number of Rings to raise Crowbar to height of furniture.
- B. Combine rings with Cradle on top and snap Crowbar into Cradle. (Fig. 4)
- C. Position Ring Tower to insert Crowbar correctly under furniture corner. (Fig. 5)
- D. Follow steps 2-8 above.