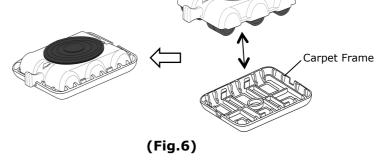

# Moving across carpeting

- E. Snap Frames to undersides of all Trolleys. (Fig. 6)
- F. Follow steps 1-8 above.
- G. Remember steps A-D above when moving furniture with legs.

Trolley