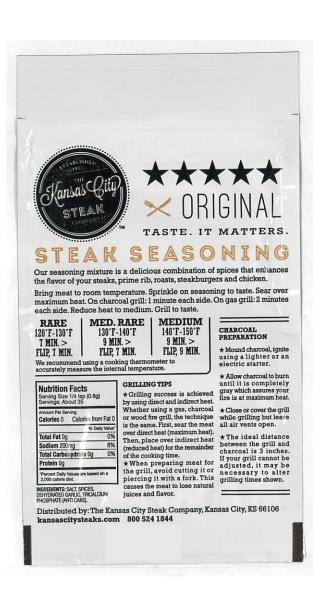

| 0%                   |
| Vitamin C                                                                                                                                                          | 0%                   |
| *The % Daily Value (DV) tells you how much a nutrient in a serving of food contributes to a daily diet. 2,000 calories a day is used for general nutrition advice. |                      |

Ingredients: Mechanically Tenderized Beef

Injected with up to a 10% solution of Water, Salt, Potassium Phosphate and Sodium Citrate

Bake until product reaches 145F as measured by a food thermometer and hold the product at or above that temperature for 3 minutes.

# **NUTRITIONAL FACTS**

THE KANSAS CITY STEAK COMPANY

## Original Steak Seasoning Packet